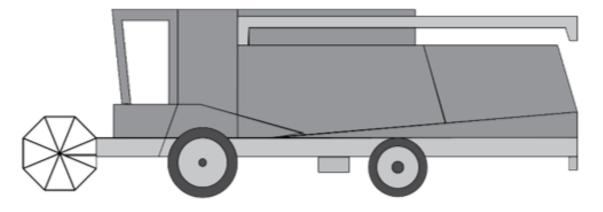

#### Highway 14 Expansion Owatonna to Dodge Center

Highway 14 Public Meeting

March 3, 2021



mndot.gov

#### Hwy 14 Expansion





Meeting Call in Number: 1-855-282-6330 Access Code: 146 522 8956





# **Single Unit Truck**







## Oversize Overweight (OSOW) Vehicles





# Farm Equipment

#### 17.5 ft Wide Combine





#### Hwy 14 Expansion: Connection to Existing



## Hwy 14 Expansion 2020 Virtual Tour







































#### Hwy 14 expansion, 2021 construction plans



- Complete Dodge County 3
- Complete Steele County 16
- Construct Hwy 56 Bridges
- Hwy 14 grading
- Hwy 14 Concrete Paving
- Connections to existing Hwy 14

#### **Hwy 14 Expansion: Schedule**





# Thank You!

#### **Question or comments?**