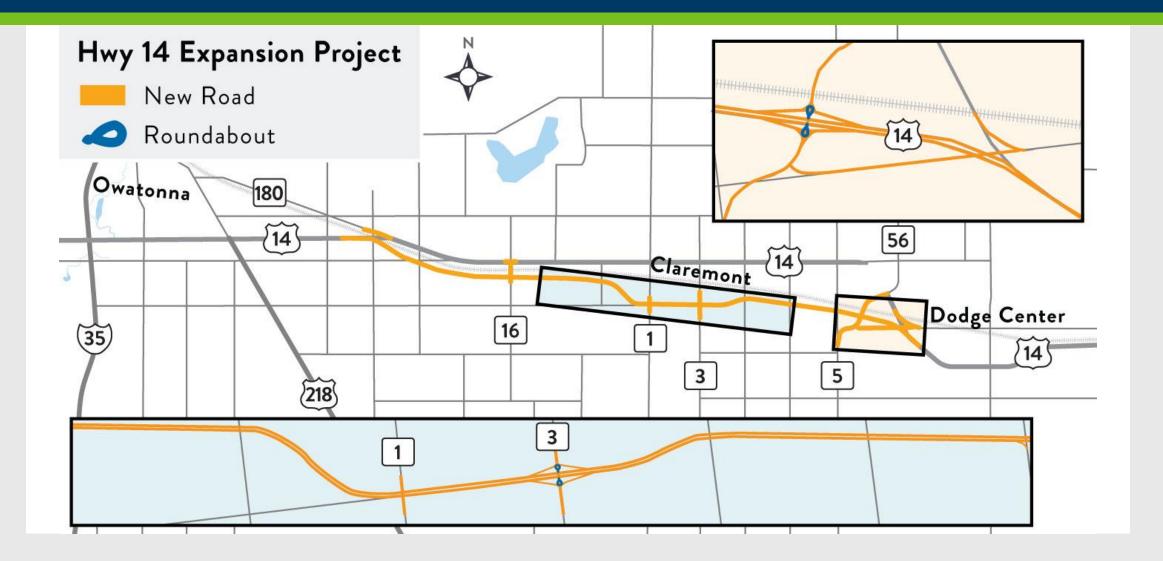

#### Highway 14 Expansion Owatonna to Dodge Center

Highway 14 Public Meeting

March 3, 2021

mndot.gov

#### Hwy 14 Expansion: Connection to Existing