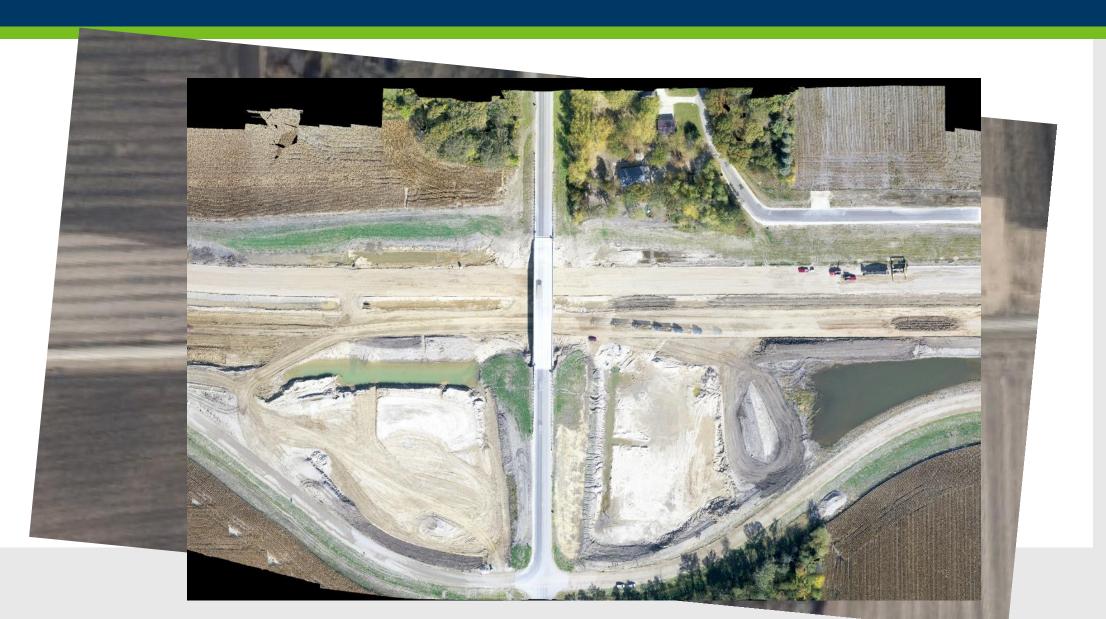

#### Highway 14 Expansion Owatonna to Dodge Center

Highway 14 Public Meeting

March 3, 2021



mndot.gov

#### Hwy 14 Expansion





Meeting Call in Number: 1-855-282-6330 Access Code: 146 522 8956





# **Single Unit Truck**







## Oversize Overweight (OSOW) Vehicles





# Farm Equipment

#### 17.5 ft Wide Combine





#### Hwy 14 Expansion: Connection to Existing



## Hwy 14 Expansion 2020 Virtual Tour







































#### Hwy 14 expansion, 2021 construction plans



- Complete Dodge County 3
- Complete Steele County 16
- Construct Hwy 56 Bridges
- Hwy 14 grading
- Hwy 14 Concrete Paving
- Connections to existing Hwy 14

#### **Hwy 14 Expansion: Schedule**





# Thank You!

#### **Question or comments?**