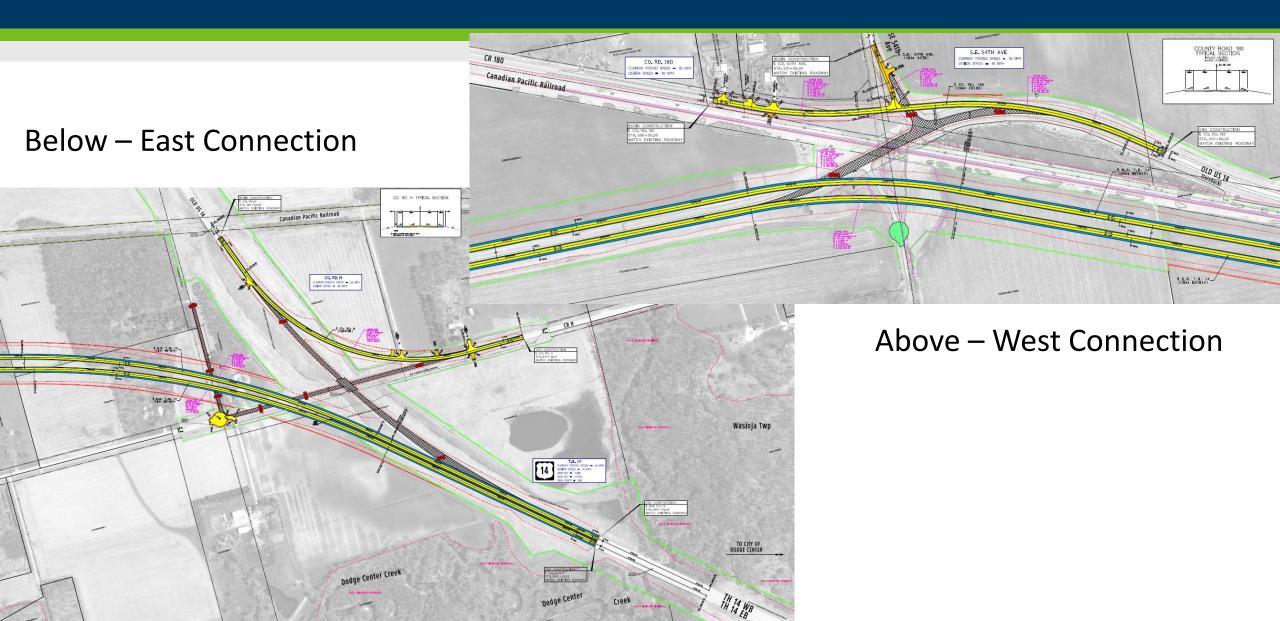

#### Highway 14 Expansion Owatonna to Dodge Center

Highway 14 Public Meeting

March 3, 2021



mndot.gov

#### Hwy 14 Expansion





Meeting Call in Number: 1-855-282-6330 Access Code: 146 522 8956





# **Single Unit Truck**







## Oversize Overweight (OSOW) Vehicles





# Farm Equipment

#### 17.5 ft Wide Combine





#### Hwy 14 Expansion: Connection to Existing



## Hwy 14 Expansion 2020 Virtual Tour







































#### Hwy 14 expansion, 2021 construction plans



- Complete Dodge County 3
- Complete Steele County 16
- Construct Hwy 56 Bridges
- Hwy 14 grading
- Hwy 14 Concrete Paving
- Connections to existing Hwy 14

#### **Hwy 14 Expansion: Schedule**





# Thank You!

#### **Question or comments?**