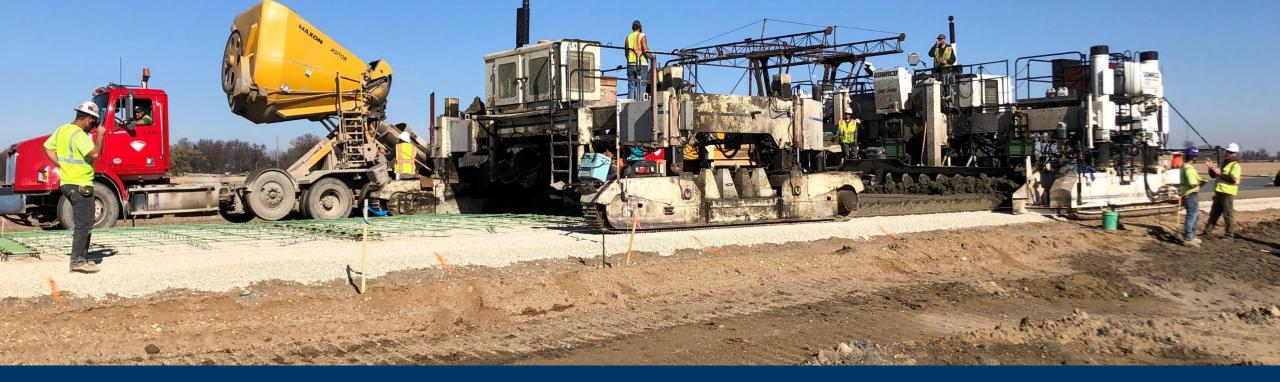

#### Hwy 14 expansion, 2021 construction plans

- Complete Dodge County 3
- Complete Steele County 16
- Construct Hwy 56 Bridges
- Hwy 14 grading
- Hwy 14 Concrete Paving
- Connections to existing Hwy 14