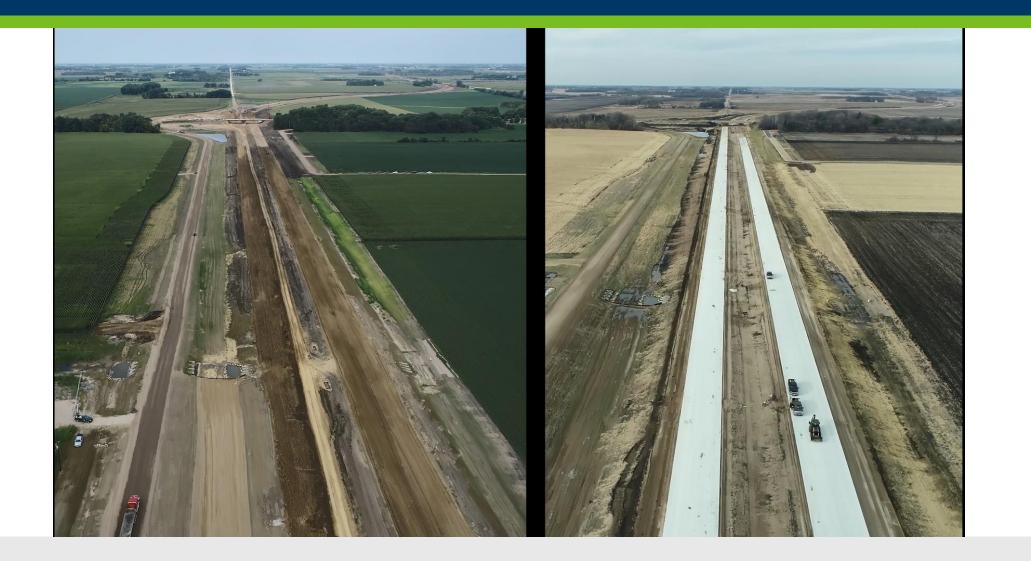

#### Hwy 14 expansion, 2021 construction plans

- Complete Dodge County 3
- Complete Steele County 16
- Construct Hwy 56 Bridges
- Hwy 14 grading
- Hwy 14 Concrete Paving
- Connections to existing Hwy 14