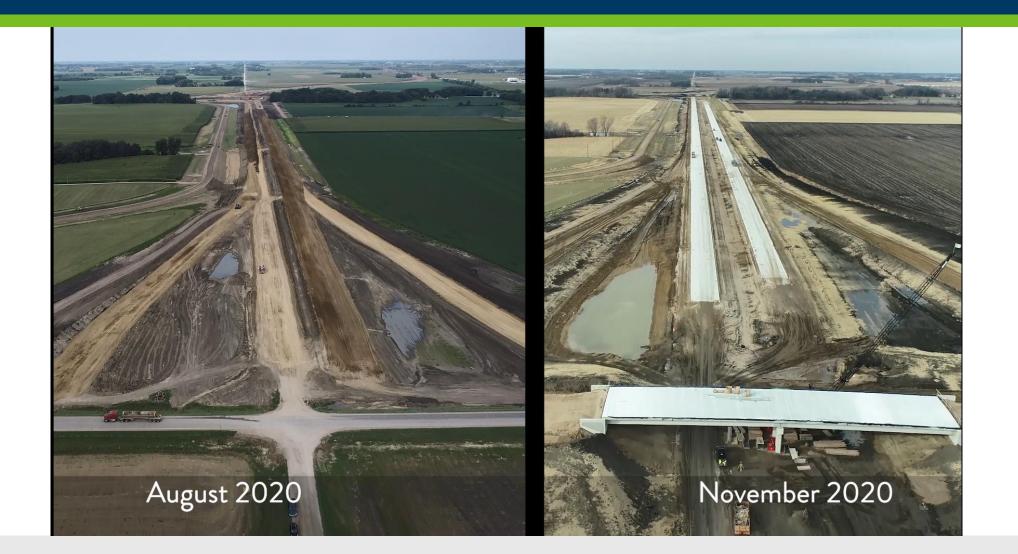

## Hwy 14 Expansion 2020 Virtual Tour

#### Hwy 14 expansion, 2021 construction plans

- Complete Dodge County 3
- Complete Steele County 16
- Construct Hwy 56 Bridges
- Hwy 14 grading
- Hwy 14 Concrete Paving
- Connections to existing Hwy 14