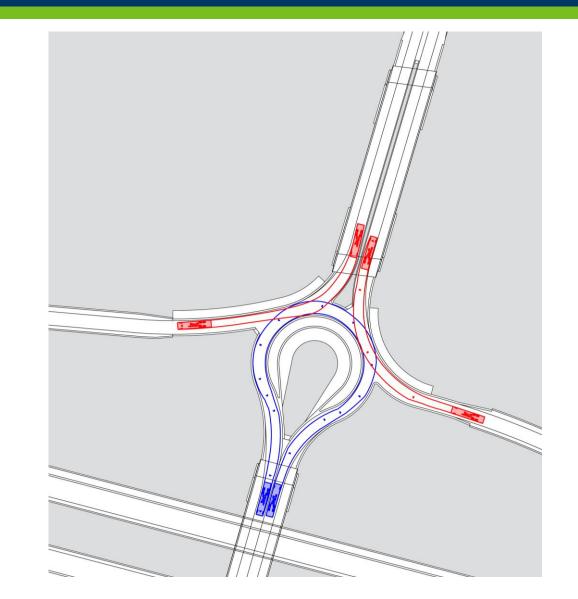

#### Highway 14 Expansion Owatonna to Dodge Center

Highway 14 Public Meeting

March 3, 2021



mndot.gov

#### Hwy 14 Expansion





Meeting Call in Number: 1-855-282-6330 Access Code: 146 522 8956





# **Single Unit Truck**







## Oversize Overweight (OSOW) Vehicles





# Farm Equipment

#### 17.5 ft Wide Combine





#### Hwy 14 Expansion: Connection to Existing



## Hwy 14 Expansion 2020 Virtual Tour







































#### Hwy 14 expansion, 2021 construction plans



- Complete Dodge County 3
- Complete Steele County 16
- Construct Hwy 56 Bridges
- Hwy 14 grading
- Hwy 14 Concrete Paving
- Connections to existing Hwy 14

#### **Hwy 14 Expansion: Schedule**





# Thank You!

#### **Question or comments?**