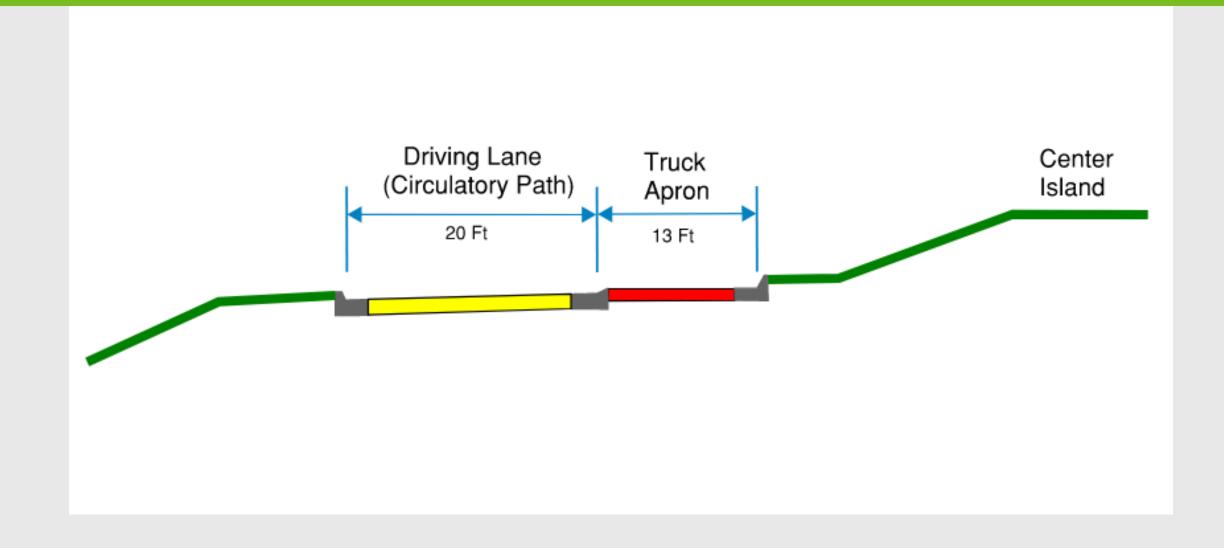

#### Highway 14 Expansion Owatonna to Dodge Center

Highway 14 Public Meeting

March 3, 2021



mndot.gov

#### Hwy 14 Expansion





Meeting Call in Number: 1-855-282-6330 Access Code: 146 522 8956





# **Single Unit Truck**







## Oversize Overweight (OSOW) Vehicles





# Farm Equipment

#### 17.5 ft Wide Combine





#### Hwy 14 Expansion: Connection to Existing



## Hwy 14 Expansion 2020 Virtual Tour







































#### Hwy 14 expansion, 2021 construction plans



- Complete Dodge County 3
- Complete Steele County 16
- Construct Hwy 56 Bridges
- Hwy 14 grading
- Hwy 14 Concrete Paving
- Connections to existing Hwy 14

#### **Hwy 14 Expansion: Schedule**





# Thank You!

#### **Question or comments?**