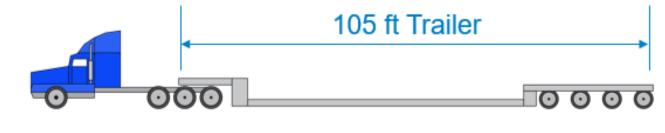

#### Highway 14 Expansion Owatonna to Dodge Center

Highway 14 Public Meeting

March 3, 2021



mndot.gov

#### Hwy 14 Expansion





Meeting Call in Number: 1-855-282-6330 Access Code: 146 522 8956





# **Single Unit Truck**







## Oversize Overweight (OSOW) Vehicles





# Farm Equipment

#### 17.5 ft Wide Combine





#### Hwy 14 Expansion: Connection to Existing



## Hwy 14 Expansion 2020 Virtual Tour







































#### Hwy 14 expansion, 2021 construction plans



- Complete Dodge County 3
- Complete Steele County 16
- Construct Hwy 56 Bridges
- Hwy 14 grading
- Hwy 14 Concrete Paving
- Connections to existing Hwy 14

#### **Hwy 14 Expansion: Schedule**





# Thank You!

#### **Question or comments?**