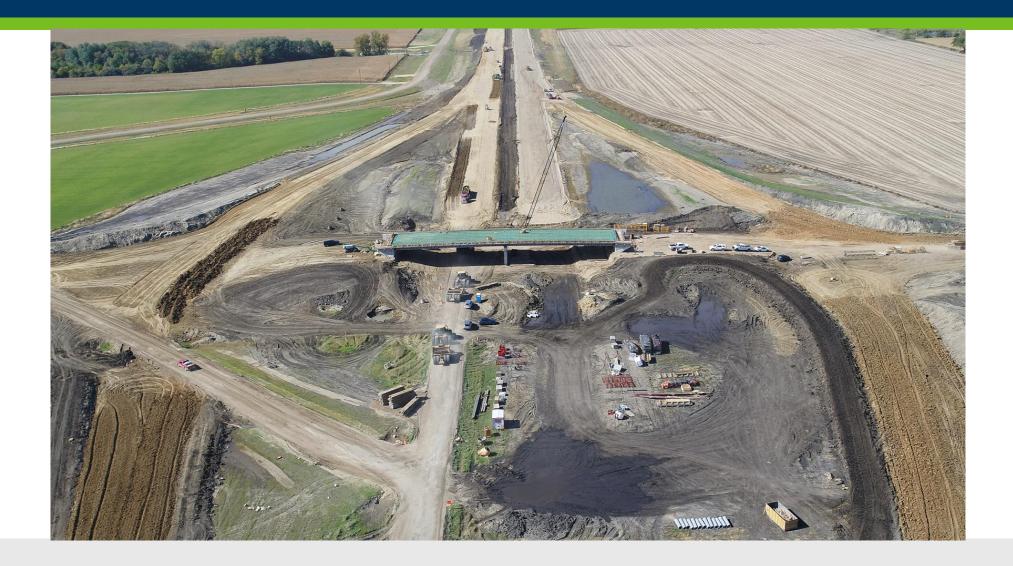

#### Hwy 14 expansion, 2021 construction plans

- Complete Dodge County 3
- Complete Steele County 16
- Construct Hwy 56 Bridges
- Hwy 14 grading
- Hwy 14 Concrete Paving
- Connections to existing Hwy 14