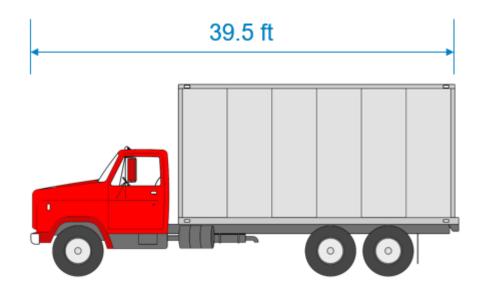

#### Highway 14 Expansion Owatonna to Dodge Center

Highway 14 Public Meeting

March 3, 2021



mndot.gov

#### Hwy 14 Expansion





Meeting Call in Number: 1-855-282-6330 Access Code: 146 522 8956





# **Single Unit Truck**







## Oversize Overweight (OSOW) Vehicles





# Farm Equipment

#### 17.5 ft Wide Combine





#### Hwy 14 Expansion: Connection to Existing



## Hwy 14 Expansion 2020 Virtual Tour







































#### Hwy 14 expansion, 2021 construction plans



- Complete Dodge County 3
- Complete Steele County 16
- Construct Hwy 56 Bridges
- Hwy 14 grading
- Hwy 14 Concrete Paving
- Connections to existing Hwy 14

#### **Hwy 14 Expansion: Schedule**





# Thank You!

#### **Question or comments?**