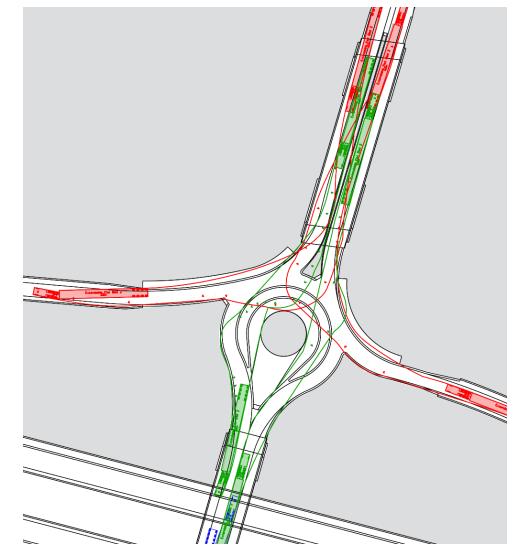

#### Highway 14 Expansion Owatonna to Dodge Center

Highway 14 Public Meeting

March 3, 2021



mndot.gov

#### Hwy 14 Expansion





Meeting Call in Number: 1-855-282-6330 Access Code: 146 522 8956





# **Single Unit Truck**







## Oversize Overweight (OSOW) Vehicles





# Farm Equipment

#### 17.5 ft Wide Combine





#### Hwy 14 Expansion: Connection to Existing



## Hwy 14 Expansion 2020 Virtual Tour







































#### Hwy 14 expansion, 2021 construction plans



- Complete Dodge County 3
- Complete Steele County 16
- Construct Hwy 56 Bridges
- Hwy 14 grading
- Hwy 14 Concrete Paving
- Connections to existing Hwy 14

#### **Hwy 14 Expansion: Schedule**





# Thank You!

#### **Question or comments?**