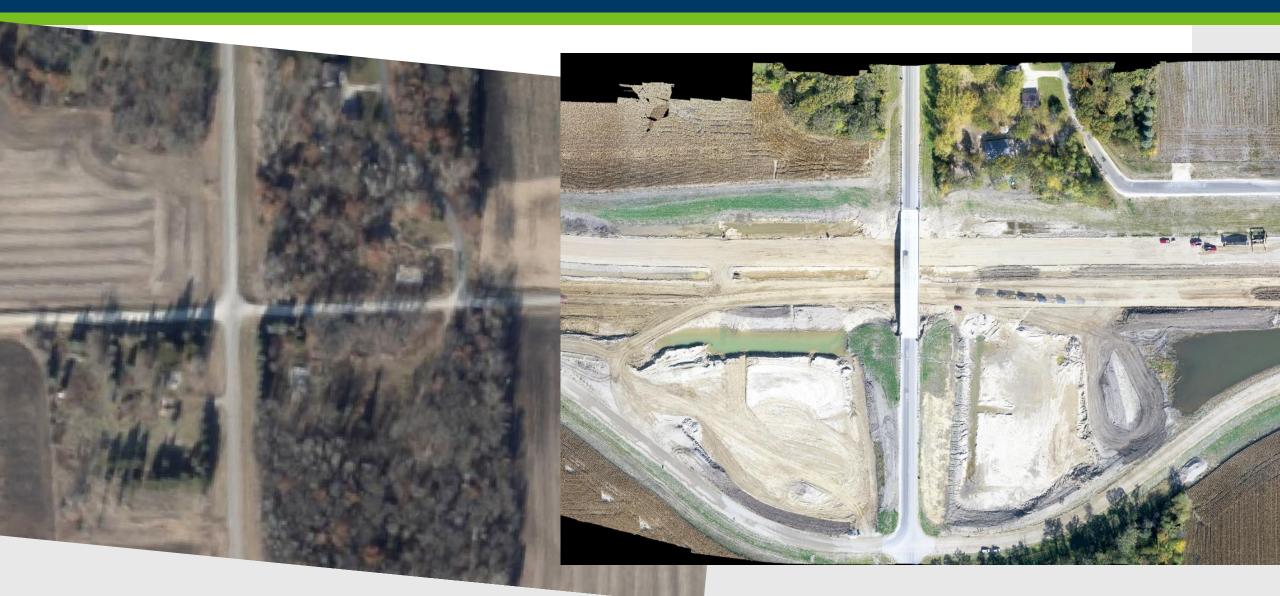

#### Highway 14 Expansion Owatonna to Dodge Center

Highway 14 Public Meeting

March 3, 2021



mndot.gov

#### Hwy 14 Expansion





Meeting Call in Number: 1-855-282-6330 Access Code: 146 522 8956





# **Single Unit Truck**







## Oversize Overweight (OSOW) Vehicles





# Farm Equipment

#### 17.5 ft Wide Combine





#### Hwy 14 Expansion: Connection to Existing



## Hwy 14 Expansion 2020 Virtual Tour







































#### Hwy 14 expansion, 2021 construction plans



- Complete Dodge County 3
- Complete Steele County 16
- Construct Hwy 56 Bridges
- Hwy 14 grading
- Hwy 14 Concrete Paving
- Connections to existing Hwy 14

#### **Hwy 14 Expansion: Schedule**





# Thank You!

#### **Question or comments?**