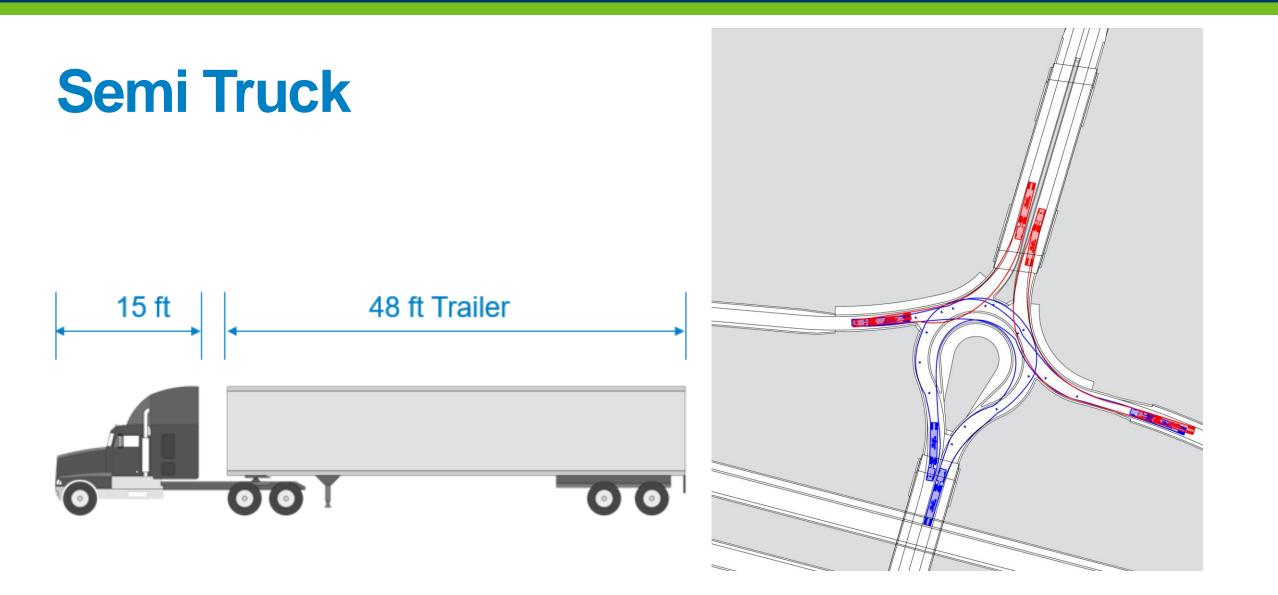

#### Highway 14 Expansion Owatonna to Dodge Center

Highway 14 Public Meeting

March 3, 2021



mndot.gov

#### Hwy 14 Expansion





Meeting Call in Number: 1-855-282-6330 Access Code: 146 522 8956





# **Single Unit Truck**







## Oversize Overweight (OSOW) Vehicles





# Farm Equipment

#### 17.5 ft Wide Combine





#### Hwy 14 Expansion: Connection to Existing



## Hwy 14 Expansion 2020 Virtual Tour







































#### Hwy 14 expansion, 2021 construction plans



- Complete Dodge County 3
- Complete Steele County 16
- Construct Hwy 56 Bridges
- Hwy 14 grading
- Hwy 14 Concrete Paving
- Connections to existing Hwy 14

#### **Hwy 14 Expansion: Schedule**





# Thank You!

#### **Question or comments?**