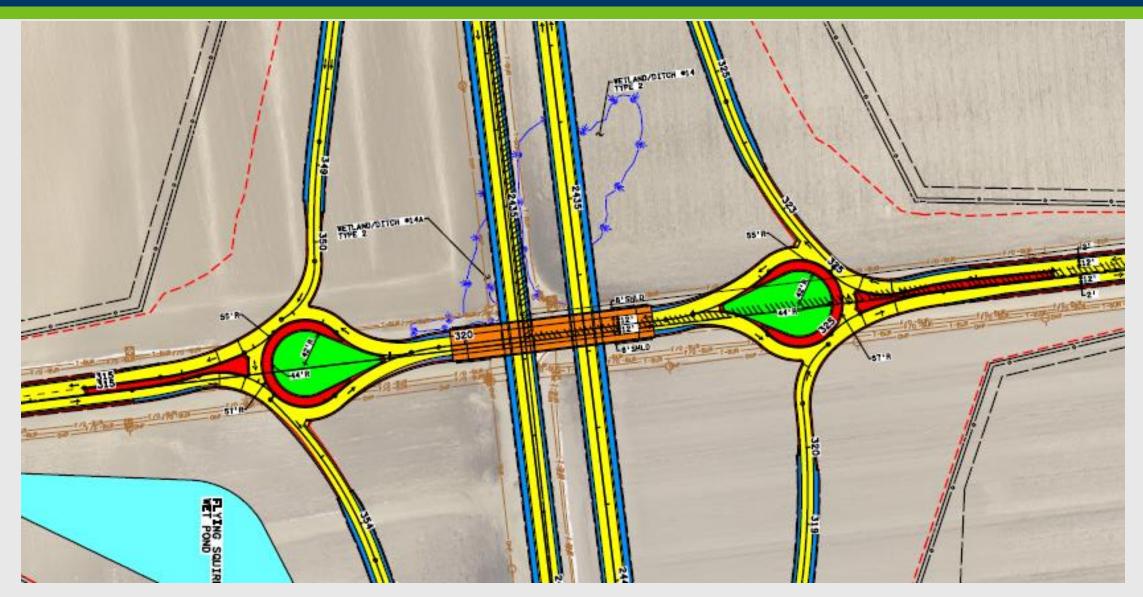

#### Highway 14 Expansion Owatonna to Dodge Center

Highway 14 Public Meeting

March 3, 2021



mndot.gov

#### Hwy 14 Expansion





Meeting Call in Number: 1-855-282-6330 Access Code: 146 522 8956





# **Single Unit Truck**







## Oversize Overweight (OSOW) Vehicles





# Farm Equipment

#### 17.5 ft Wide Combine





#### Hwy 14 Expansion: Connection to Existing



## Hwy 14 Expansion 2020 Virtual Tour







































#### Hwy 14 expansion, 2021 construction plans



- Complete Dodge County 3
- Complete Steele County 16
- Construct Hwy 56 Bridges
- Hwy 14 grading
- Hwy 14 Concrete Paving
- Connections to existing Hwy 14

#### **Hwy 14 Expansion: Schedule**





# Thank You!

#### **Question or comments?**