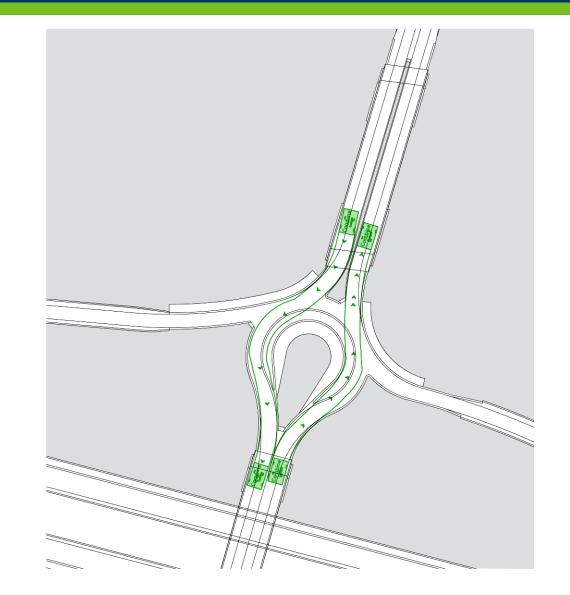

#### Highway 14 Expansion Owatonna to Dodge Center

Highway 14 Public Meeting

March 3, 2021



mndot.gov

#### Hwy 14 Expansion





Meeting Call in Number: 1-855-282-6330 Access Code: 146 522 8956





# **Single Unit Truck**







## Oversize Overweight (OSOW) Vehicles





# Farm Equipment

#### 17.5 ft Wide Combine





#### Hwy 14 Expansion: Connection to Existing



## Hwy 14 Expansion 2020 Virtual Tour







































#### Hwy 14 expansion, 2021 construction plans



- Complete Dodge County 3
- Complete Steele County 16
- Construct Hwy 56 Bridges
- Hwy 14 grading
- Hwy 14 Concrete Paving
- Connections to existing Hwy 14

#### **Hwy 14 Expansion: Schedule**





# Thank You!

#### **Question or comments?**