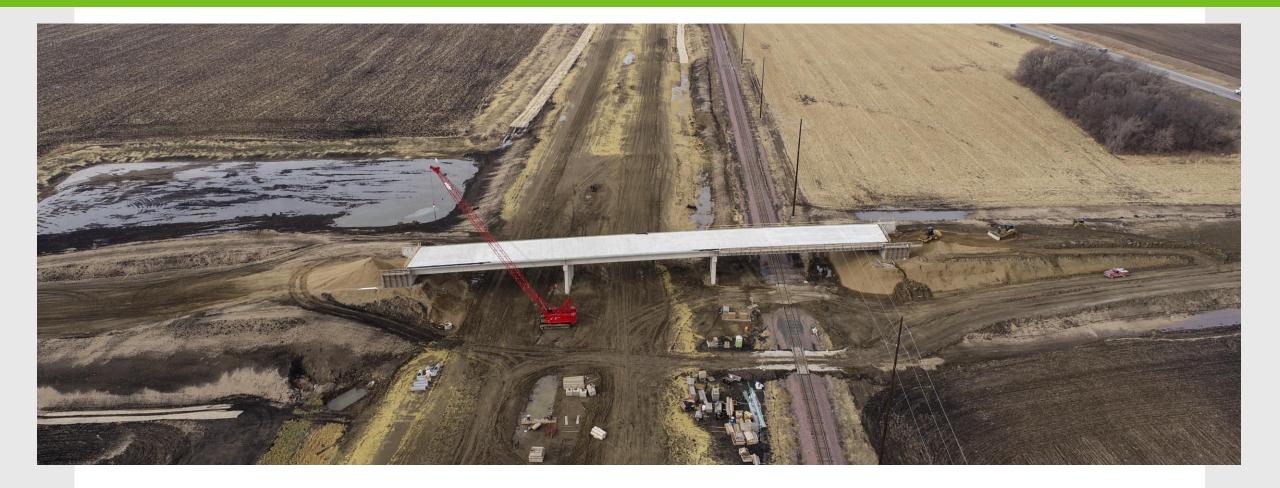

#### Highway 14 Expansion Owatonna to Dodge Center

Highway 14 Public Meeting

March 3, 2021



mndot.gov

#### Hwy 14 Expansion





Meeting Call in Number: 1-855-282-6330 Access Code: 146 522 8956





# **Single Unit Truck**







## Oversize Overweight (OSOW) Vehicles





# Farm Equipment

#### 17.5 ft Wide Combine





#### Hwy 14 Expansion: Connection to Existing



## Hwy 14 Expansion 2020 Virtual Tour







































#### Hwy 14 expansion, 2021 construction plans



- Complete Dodge County 3
- Complete Steele County 16
- Construct Hwy 56 Bridges
- Hwy 14 grading
- Hwy 14 Concrete Paving
- Connections to existing Hwy 14

#### **Hwy 14 Expansion: Schedule**





# Thank You!

#### **Question or comments?**