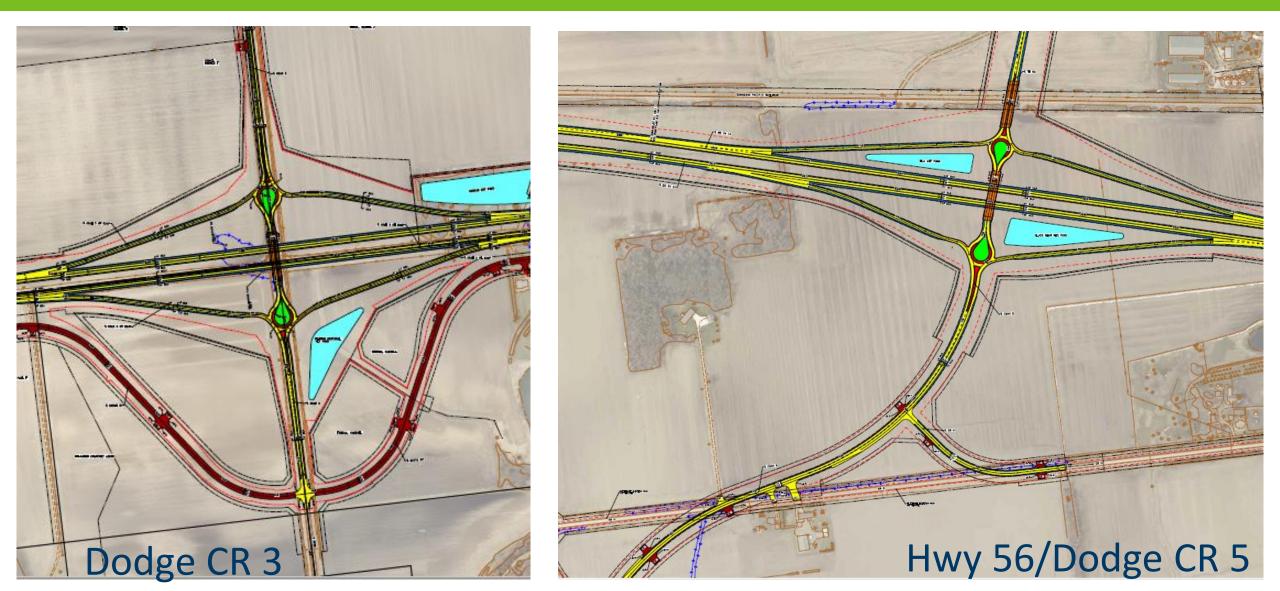

#### Highway 14 Expansion Owatonna to Dodge Center

Highway 14 Public Meeting

March 3, 2021



mndot.gov

#### Hwy 14 Expansion





Meeting Call in Number: 1-855-282-6330 Access Code: 146 522 8956





# **Single Unit Truck**







## Oversize Overweight (OSOW) Vehicles





# Farm Equipment

#### 17.5 ft Wide Combine





#### Hwy 14 Expansion: Connection to Existing



## Hwy 14 Expansion 2020 Virtual Tour







































#### Hwy 14 expansion, 2021 construction plans



- Complete Dodge County 3
- Complete Steele County 16
- Construct Hwy 56 Bridges
- Hwy 14 grading
- Hwy 14 Concrete Paving
- Connections to existing Hwy 14

#### **Hwy 14 Expansion: Schedule**





# Thank You!

#### **Question or comments?**