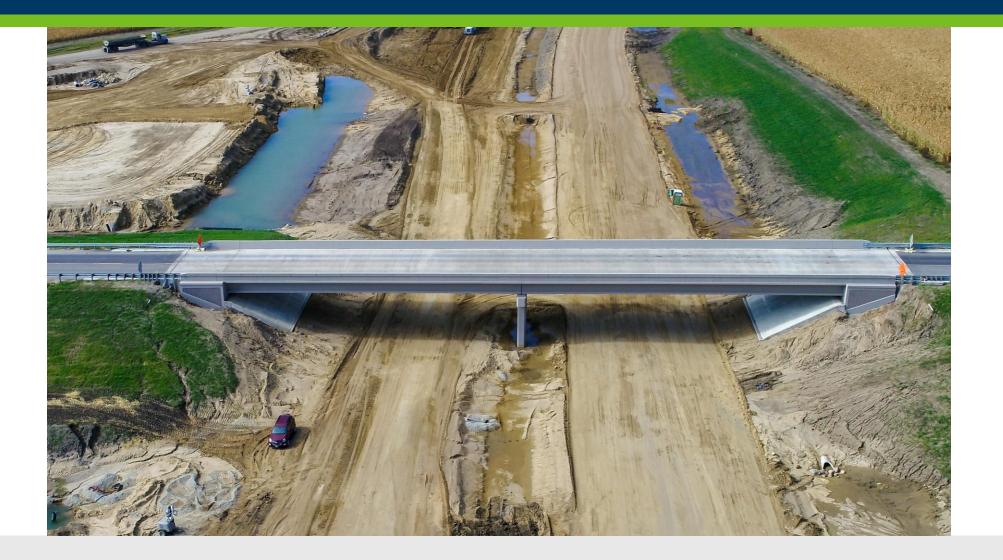

#### Hwy 14 expansion, 2021 construction plans

- Complete Dodge County 3
- Complete Steele County 16
- Construct Hwy 56 Bridges
- Hwy 14 grading
- Hwy 14 Concrete Paving
- Connections to existing Hwy 14