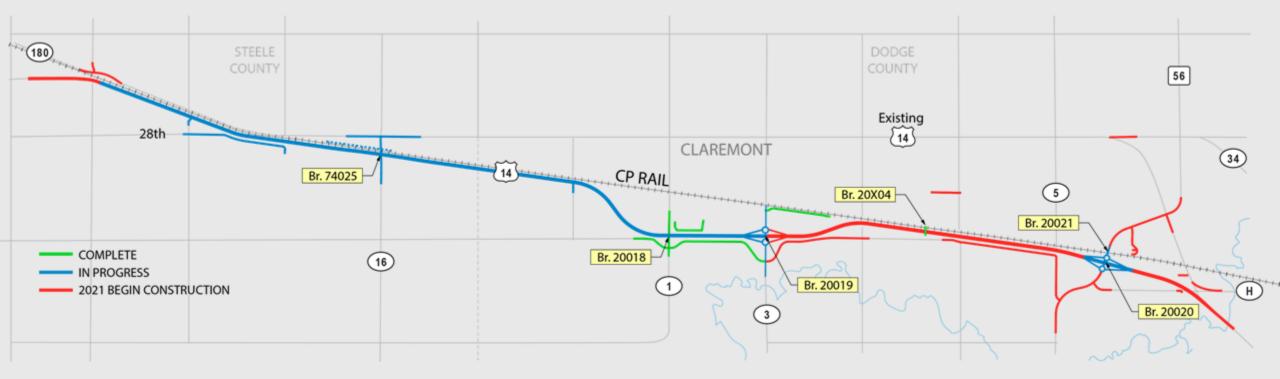

#### Hwy 14 Expansion: Connection to Existing

#### Hwy 14 expansion, 2021 construction plans

- Complete Dodge County 3
- Complete Steele County 16
- Construct Hwy 56 Bridges
- Hwy 14 grading
- Hwy 14 Concrete Paving
- Connections to existing Hwy 14